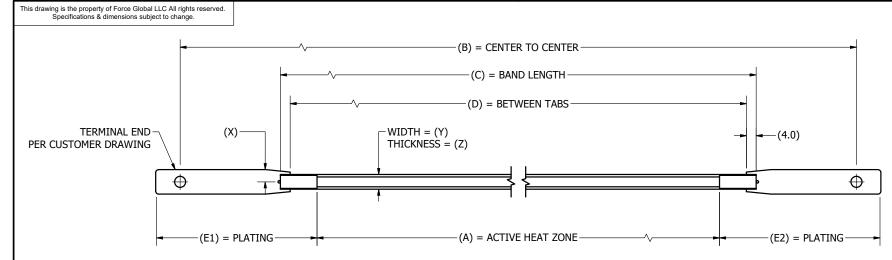

## STEP #1 ... ENTER REQUIRED HEAT SEAL BAND/WIRE DIMENSIONS:

| OPTION | ACT. ZONE | CTR TO CTR | LENGTH | TAB TO TAB | PLATED END | PLATED END | OFFSET | NOTES:       | WIDTH (Y) mm  | THICKNESS (Z) mm       |
|--------|-----------|------------|--------|------------|------------|------------|--------|--------------|---------------|------------------------|
| #      | (A)       | (B)        | (C)    | (D)        | (E1)       | (E2)       | (X)    | N/A for None | RANGE 2 to 10 | 0.10, 0.15, 0.20, 0.25 |
| 1      |           |            |        |            |            |            |        |              |               |                        |
| 2      |           |            |        |            |            |            |        |              |               |                        |
| 3      |           |            |        |            |            |            |        |              |               |                        |
| 4      |           |            |        |            |            |            |        |              |               |                        |

| DIMENSIONS ARE IN (mm) UNLESS OTHERWISE SPECIFIED | DRAWN BY  | r:<br>-      |                                               | FORCE GLOBAL LLC PH: 414 507-9378 - info@forceglobal.com |     |  |  |
|---------------------------------------------------|-----------|--------------|-----------------------------------------------|----------------------------------------------------------|-----|--|--|
|                                                   | DATE:     | 1/1/2024     | HEAT SEAL BAND/WIRE QUOTATION FORM            |                                                          |     |  |  |
|                                                   | APPR. BY: |              | TAPERED BAND (TB) + CUSTOM BRASS TERMINAL END |                                                          |     |  |  |
| , <b>T</b> (                                      | APPR. DAT | ΓE:          |                                               |                                                          |     |  |  |
|                                                   | PROJECT : | #.           |                                               |                                                          |     |  |  |
| `1 '                                              | ECO#.     |              | SIZE:                                         | DRG NO.                                                  | REV |  |  |
|                                                   | С         | OO NOT SCALE | В                                             | TB_Quote-Form-03                                         |     |  |  |
| •                                                 | SCALE:    | NTS          | MATERI                                        | AL: ROPEX ALLOY 20, A20L SHEET: 1 OF:                    | 1   |  |  |