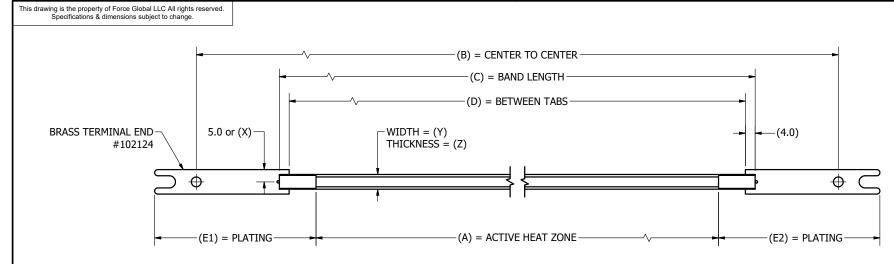

## STEP #1 ... ENTER REQUIRED HEAT SEAL BAND/WIRE DIMENSIONS:

| OPTION | ACT. ZONE | CTR TO CTR | LENGTH | TAB TO TAB | PLATED END | PLATED END | OFFSET | NOTES:       | WIDTH (Y) mm  | THICKNESS (Z) mm       |
|--------|-----------|------------|--------|------------|------------|------------|--------|--------------|---------------|------------------------|
| #      | (A)       | (B)        | (C)    | (D)        | (E1)       | (E2)       | (X)    | N/A for None | RANGE 2 to 10 | 0.10, 0.15, 0.20, 0.25 |
| 1      |           |            |        |            |            |            |        |              |               |                        |
| 2      |           |            |        |            |            |            |        |              |               |                        |
| 3      |           |            |        |            |            |            |        |              |               |                        |
| 4      |           |            |        |            |            |            |        |              |               |                        |

## STEP #2 ... SELECT HEAT SEAL BAND/WIRE END PLATING AND RELEASE COATING:

| OPTION | END PLATING       | RELEASE COATING | NOTES:       |
|--------|-------------------|-----------------|--------------|
| #      | (Cu) or (Cu + Ni) | PTFE            | N/A for None |
| 1      |                   |                 |              |
| 2      |                   |                 |              |
| 3      |                   |                 |              |
| 4      |                   |                 |              |
|        |                   |                 |              |

| DIMENSIONS ARE IN (mm) UNLESS OTHERWISE SPECIFIED | DRAWN BY:   | -        | FORCE GLOBAL LLC PH: 414 507-9378 - info@forceglobal.com                             |                                            |            |  |  |  |
|---------------------------------------------------|-------------|----------|--------------------------------------------------------------------------------------|--------------------------------------------|------------|--|--|--|
|                                                   | DATE:       | 1/1/2024 | HEAT SEAL BAND/WIRE QUOTATION FORM TAPERED BAND (TB) + BRASS TERMINAL ENDS (#102124) |                                            |            |  |  |  |
|                                                   | APPR. BY:   |          |                                                                                      |                                            |            |  |  |  |
| . <b>T</b> (                                      | APPR. DATE: |          |                                                                                      |                                            |            |  |  |  |
| $\Leftrightarrow$                                 | PROJECT #.  |          |                                                                                      |                                            |            |  |  |  |
| ` <b>L</b> '                                      | ECO#.       |          | SIZE:                                                                                | .                                          | <b>v</b> : |  |  |  |
|                                                   | DO N        | OT SCALE | В                                                                                    | TB_Quote-Form-02                           |            |  |  |  |
|                                                   | SCALE:      | NTS      | MATERIA                                                                              | ERIAL: ROPEX ALLOY 20, A20L SHEET: 1 OF: 1 |            |  |  |  |