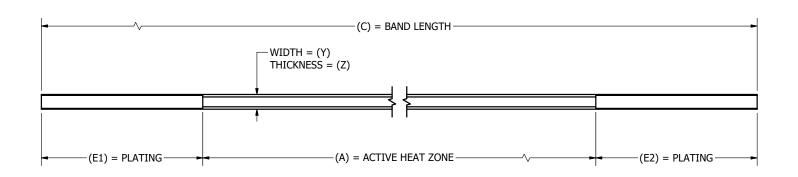

## STEP #1 ... ENTER REQUIRED HEAT SEAL BAND/WIRE DIMENSIONS:

| OPTION | ACT. ZONE | CTR TO CTR | LENGTH | TAB TO TAB | PLATED END | PLATED END | OFFSET | NOTES:       | WIDTH (Y) mm  | THICKNESS (Z) mm       |
|--------|-----------|------------|--------|------------|------------|------------|--------|--------------|---------------|------------------------|
| #      | (A)       | -          | (C)    | -          | (E1)       | (E2)       | -      | N/A for None | RANGE 2 to 15 | 0.10, 0.15, 0.20, 0.25 |
| 1      |           |            |        |            |            |            |        |              |               |                        |
| 2      |           |            |        |            |            |            |        |              |               |                        |
| 3      |           |            |        |            |            |            |        |              |               |                        |
| 4      |           |            |        |            |            |            |        |              |               |                        |